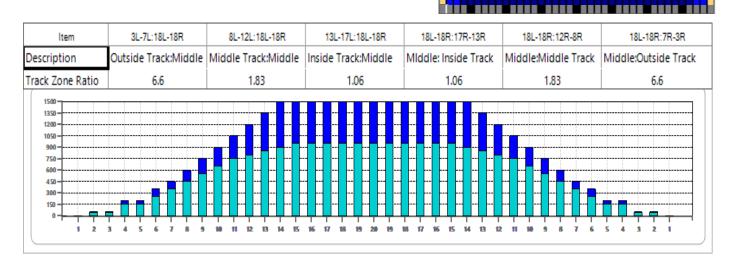

| Oil Pattern Distance             | 43                           | Reverse Brush Drop | 43      | Oil Per Board                    | 50                                               |
|----------------------------------|------------------------------|--------------------|---------|----------------------------------|--------------------------------------------------|
| orward Oil Total                 | 22.35 mL                     | Reverse Oil Total  | 13.1 mL | Volume Oil Total                 | 35.45 n                                          |
| ank Configuration                | ALT                          | Tank A Conditioner | PRODIGY | Tank B Conditioner               | PRODIC                                           |
|                                  |                              |                    |         |                                  |                                                  |
|                                  | ROSSED START END             |                    |         |                                  |                                                  |
| 1 2L 2R 1 10<br>2 4L 4R 2 10     | 37 0.0 0.0<br>66 0.0 2.8     |                    |         |                                  |                                                  |
| 3 6L 6R 2 10                     | 58 2.8 5.6                   |                    |         |                                  |                                                  |
| 4 7L 7R 2 14                     | 54 5.6 9.5                   |                    |         | ~ <del>6 </del> ~ 8 <del>2</del> | e ~                                              |
| 58L8R 214                        | 50 9.5 13.4                  | 3.9 2500           |         |                                  |                                                  |
| 69L9R 214                        | 46 13.4 17.3                 |                    |         |                                  |                                                  |
| 7 10L 10R 2 14                   | 42 17.3 21.2                 |                    |         |                                  |                                                  |
| 8 11L 11R 2 18                   | 38 21.2 26.3                 |                    |         |                                  | <u>     </u>                                     |
| 9 12L 12R 1 18<br>0 13L 13R 1 18 | 17 26.3 28.8<br>15 28.8 31.3 |                    |         |                                  |                                                  |
| 1 14L 14R 1 18                   | 13 31.3 33.8                 |                    |         |                                  |                                                  |
| 12 15L 15R 1 22                  | 11 33.8 36.9                 |                    |         |                                  | 5                                                |
| 13 2L 2R 0 30                    | 0 36.9 43.0                  | 6.1 0              |         |                                  |                                                  |
|                                  |                              |                    |         |                                  |                                                  |
|                                  |                              |                    |         |                                  | <del>                                     </del> |
|                                  |                              |                    |         |                                  |                                                  |
| START STOP LOADS SPEED CF        | ROSSED START END             | FEET T.OIL         |         |                                  |                                                  |
| 1 2L 2R 0 30                     | 0 43.0 39.0                  |                    |         |                                  | ╞╞┼╞┼┝┝┝┝                                        |
| 2 15L 15R 2 22                   | 22 39.0 32.8                 |                    |         |                                  |                                                  |
| 3 14L 14R 2 18<br>4 13L 13R 2 18 | 26 32.8 27.7<br>30 27.7 22.6 |                    |         |                                  |                                                  |
| 5 12L 12R 2 14                   | 34 22.6 18.7                 |                    |         |                                  | <del>╎╎╎╎╎╎╎╎╎</del> ╞                           |
| 6 11L 11R 1 14                   | 19 18.7 16.8                 |                    |         |                                  |                                                  |
| 7 10L 10R 1 14                   | 21 16.8 14.9                 | -1.9 1050          |         |                                  |                                                  |
| 89L9R 114                        | 23 14.9 13.0                 | -1.9 1150          |         |                                  | ╞┼┼┼┼┼┼┼┝╴╞                                      |
| 98L8R 110                        | 25 13.0 11.6                 |                    |         |                                  |                                                  |
| 10 6L 6R 1 10                    | 29 11.6 10.2                 |                    |         |                                  |                                                  |
| 11 4L 4R 1 10<br>12 2L 2R 0 10   | 33 10.2 8.8<br>0 8.8 0.0     |                    |         |                                  | <mark>┼┼┼┼┼┼┼┼</mark> ╞                          |
| 12 2L 2R 0 10                    | 0 8.8 0.0                    | 0 -8.8 0           |         |                                  |                                                  |
|                                  |                              |                    |         |                                  |                                                  |
|                                  |                              |                    |         |                                  | <b></b> >                                        |
|                                  |                              |                    |         |                                  |                                                  |
| leaner Ratio Main Mix            |                              | NA Forward         |         |                                  |                                                  |
|                                  |                              |                    |         |                                  | ╞╋╋╃┼┼┼┼┼┼┼╴                                     |
| Cleaner Ratio Back End Mix       | [                            | NA Reverse         |         |                                  |                                                  |
| leaner Ratio Back End Dist       | tance                        | NA Combined        |         |                                  |                                                  |
| ouffer RPM: 4 = 700   3 = 5      | 00   2 = 200   1             | = 100              |         |                                  | <b></b>                                          |
|                                  |                              |                    |         |                                  |                                                  |
|                                  |                              |                    |         |                                  |                                                  |
|                                  |                              |                    | -       |                                  | ╺                                                |
|                                  |                              |                    |         |                                  |                                                  |
|                                  |                              |                    |         |                                  |                                                  |
|                                  |                              |                    |         |                                  |                                                  |